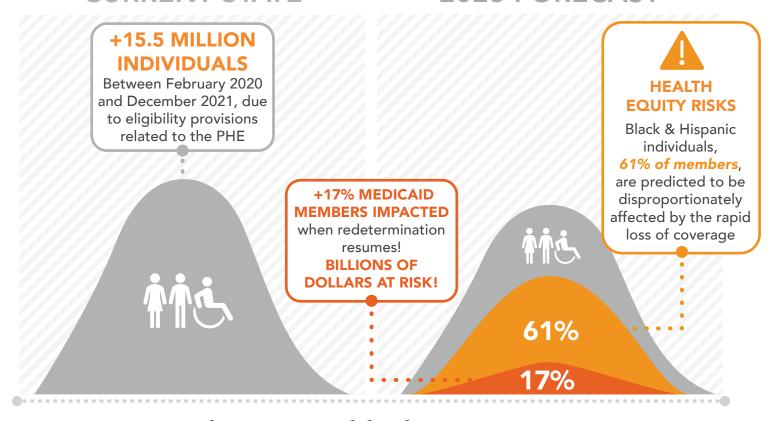

# PREPARED FOR REDETERMINATION?

### **Medicaid Enrollment Growth**

**CURRENT STATE** 

2023 FORECAST



## What Can Health Plans Do Now?

Health plans need to develop a fine-tuned strategy focused on ensuring eligible members remain covered and transitioning those who are not onto Exchange products to significantly reduce revenue losses while limiting impacts on members.

# **Potential Health Plan Impact:**

~2-10%

of financial losses could be mitigated by putting a sound plan in place!

#### CLICK HERE TO LEARN HOW AARETE'S 4-STEP APPROACH:

Proactively addresses Medicaid redetermination Supports any established task forces

Assists in mitigating financial losses